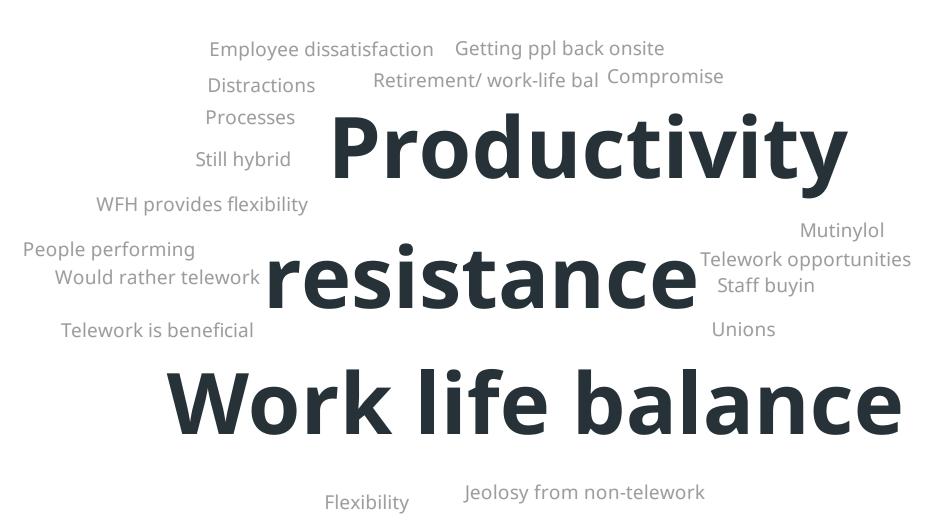

### Survey (4/6) What challenges related to return to office are your organization facing?

Dissatisfaction with wfh