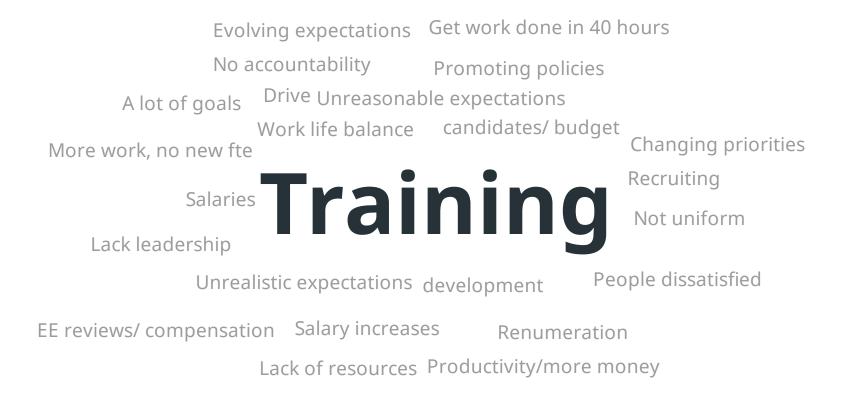

### Survey (5/6) What challenges are your organization facing in hiring, retention, and succession?

Good candidates

Finding qualified workers

**Survey (6/6)** 

What challenges related to expectations are your organization facing?