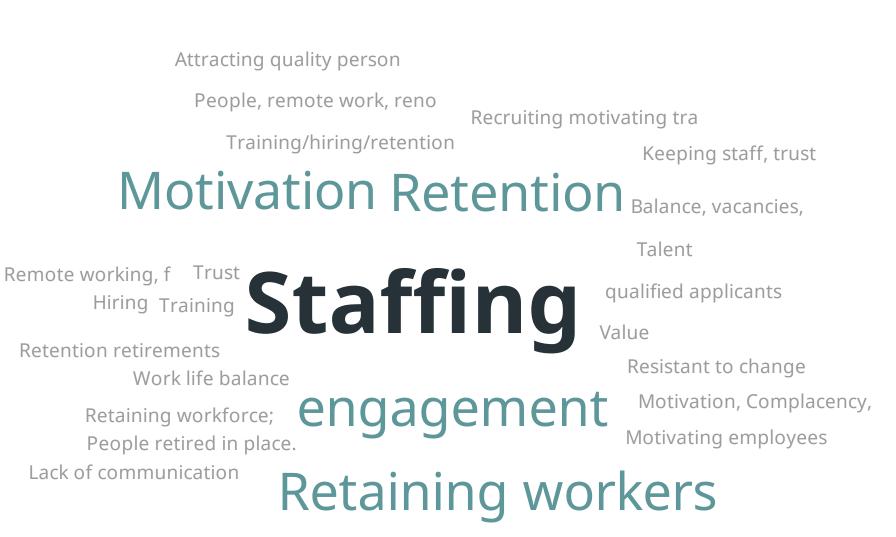

#### Survey (1/6) What are your top 3 workforce challenges?

Managing remote workers

**Survey (2/6)** 

### Survey (5/6) What challenges are your organization facing in hiring, retention, and succession?

Good candidates

Finding qualified workers

**Survey (6/6)** 

What challenges related to expectations are your organization facing?